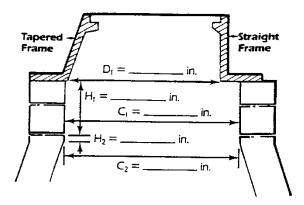

**Note:** For chimney heights greater than 24", extensions may be added. Consult Cretex Specialty Products or your local Representative for recommendations.

| MANHOLE # OR<br>LOCATION | "D1" | "C1" | "C2" | "H1" | "H2" | SEAL SIZE,<br>TYPE AND WIDTH | SEALTOP<br>BAND SIZE | SEAL<br>BOTTOM<br>BAND SIZE | SEAL MIDDLE<br>BAND SIZE |
|--------------------------|------|------|------|------|------|------------------------------|----------------------|-----------------------------|--------------------------|
|                          |      |      |      |      |      |                              |                      |                             |                          |
|                          |      |      |      |      |      |                              |                      |                             |                          |
|                          |      |      |      |      |      |                              |                      |                             |                          |
|                          |      |      |      |      |      |                              |                      |                             |                          |
|                          |      |      |      |      |      |                              |                      |                             |                          |
|                          |      |      |      |      |      |                              |                      |                             |                          |
|                          |      |      |      |      |      |                              |                      |                             |                          |
|                          |      |      |      |      |      |                              |                      |                             |                          |
|                          |      |      |      |      |      |                              |                      |                             |                          |

## MANHOLE MEASUREMENT WORKSHEET

| MANHOLE # OR<br>LOCATION | "D1" | "C1" | "C2" | "H1" | "H2" | SEAL SIZE,<br>TYPE AND WIDTH | SEALTOP<br>BAND SIZE | SEAL<br>BOTTOM<br>BAND SIZE | SEAL MIDDLE<br>BAND SIZE |
|--------------------------|------|------|------|------|------|------------------------------|----------------------|-----------------------------|--------------------------|
|                          |      |      |      |      |      |                              |                      |                             |                          |
|                          |      |      |      |      |      |                              |                      |                             |                          |
|                          |      |      |      |      |      |                              |                      |                             |                          |
|                          |      |      |      |      |      |                              |                      |                             |                          |
|                          |      |      |      |      |      |                              |                      |                             |                          |
|                          |      |      |      |      |      |                              |                      |                             |                          |
|                          |      |      |      |      |      |                              |                      |                             |                          |
|                          |      |      |      |      |      |                              |                      |                             |                          |
|                          |      |      |      |      |      |                              |                      |                             |                          |
|                          |      |      |      |      |      |                              |                      |                             |                          |
|                          |      |      |      |      |      |                              |                      |                             |                          |
|                          |      |      |      |      |      |                              |                      |                             |                          |
|                          |      |      |      |      |      |                              |                      |                             |                          |
|                          |      |      |      |      |      |                              |                      |                             |                          |
|                          |      |      |      |      |      |                              |                      |                             |                          |
|                          |      |      |      |      |      |                              |                      |                             |                          |
|                          |      |      |      |      |      |                              |                      |                             |                          |
|                          |      |      |      |      |      |                              |                      |                             |                          |
|                          |      |      |      |      |      |                              |                      |                             |                          |
|                          |      |      |      |      |      |                              |                      |                             |                          |
|                          |      |      |      |      |      |                              |                      |                             |                          |
|                          |      |      |      |      |      |                              |                      |                             |                          |
|                          |      |      |      |      |      |                              |                      |                             |                          |
|                          |      |      |      |      |      |                              |                      |                             |                          |
|                          |      |      |      |      |      |                              |                      |                             |                          |
|                          |      |      |      |      |      |                              |                      |                             |                          |
|                          |      |      |      |      |      |                              |                      |                             |                          |
|                          |      |      |      |      |      |                              |                      |                             |                          |

## MANHOLE MEASUREMENT WORKSHEET

| MANHOLE # OR<br>LOCATION | "D1" | "C1" | "C2" | "H1" | "H2" | SEAL SIZE,<br>TYPE AND WIDTH | SEALTOP<br>BAND SIZE | SEAL<br>BOTTOM<br>BAND SIZE | SEAL MIDDLE<br>BAND SIZE |
|--------------------------|------|------|------|------|------|------------------------------|----------------------|-----------------------------|--------------------------|
|                          |      |      |      |      |      |                              |                      |                             |                          |
|                          |      |      |      |      |      |                              |                      |                             |                          |
|                          |      |      |      |      |      |                              |                      |                             |                          |
|                          |      |      |      |      |      |                              |                      |                             |                          |
|                          |      |      |      |      |      |                              |                      |                             |                          |
|                          |      |      |      |      |      |                              |                      |                             |                          |
|                          |      |      |      |      |      |                              |                      |                             |                          |
|                          |      |      |      |      |      |                              |                      |                             |                          |
|                          |      |      |      |      |      |                              | 1                    |                             |                          |
|                          |      |      |      |      |      |                              |                      |                             |                          |
|                          |      |      |      |      |      |                              |                      |                             |                          |
|                          |      |      |      |      |      |                              |                      |                             |                          |
|                          |      |      |      |      |      |                              |                      |                             |                          |
|                          |      |      |      |      |      |                              |                      |                             |                          |
|                          |      |      |      |      |      |                              |                      |                             |                          |
|                          |      |      |      |      |      |                              |                      |                             |                          |
|                          |      |      |      |      |      |                              |                      |                             |                          |
|                          |      |      |      |      |      |                              |                      |                             |                          |
|                          |      |      |      |      |      |                              |                      |                             |                          |
|                          |      |      |      |      |      |                              |                      |                             |                          |
|                          |      |      |      |      |      |                              |                      |                             |                          |
|                          |      |      |      |      |      |                              |                      |                             |                          |
|                          |      |      |      |      |      |                              |                      |                             |                          |
|                          |      |      |      |      |      |                              |                      |                             |                          |
|                          |      |      |      |      |      |                              |                      |                             |                          |
|                          |      |      |      |      |      |                              |                      |                             |                          |
|                          |      |      |      |      |      |                              |                      |                             |                          |
|                          |      |      |      |      |      |                              |                      |                             |                          |
|                          |      |      |      |      |      |                              |                      |                             |                          |